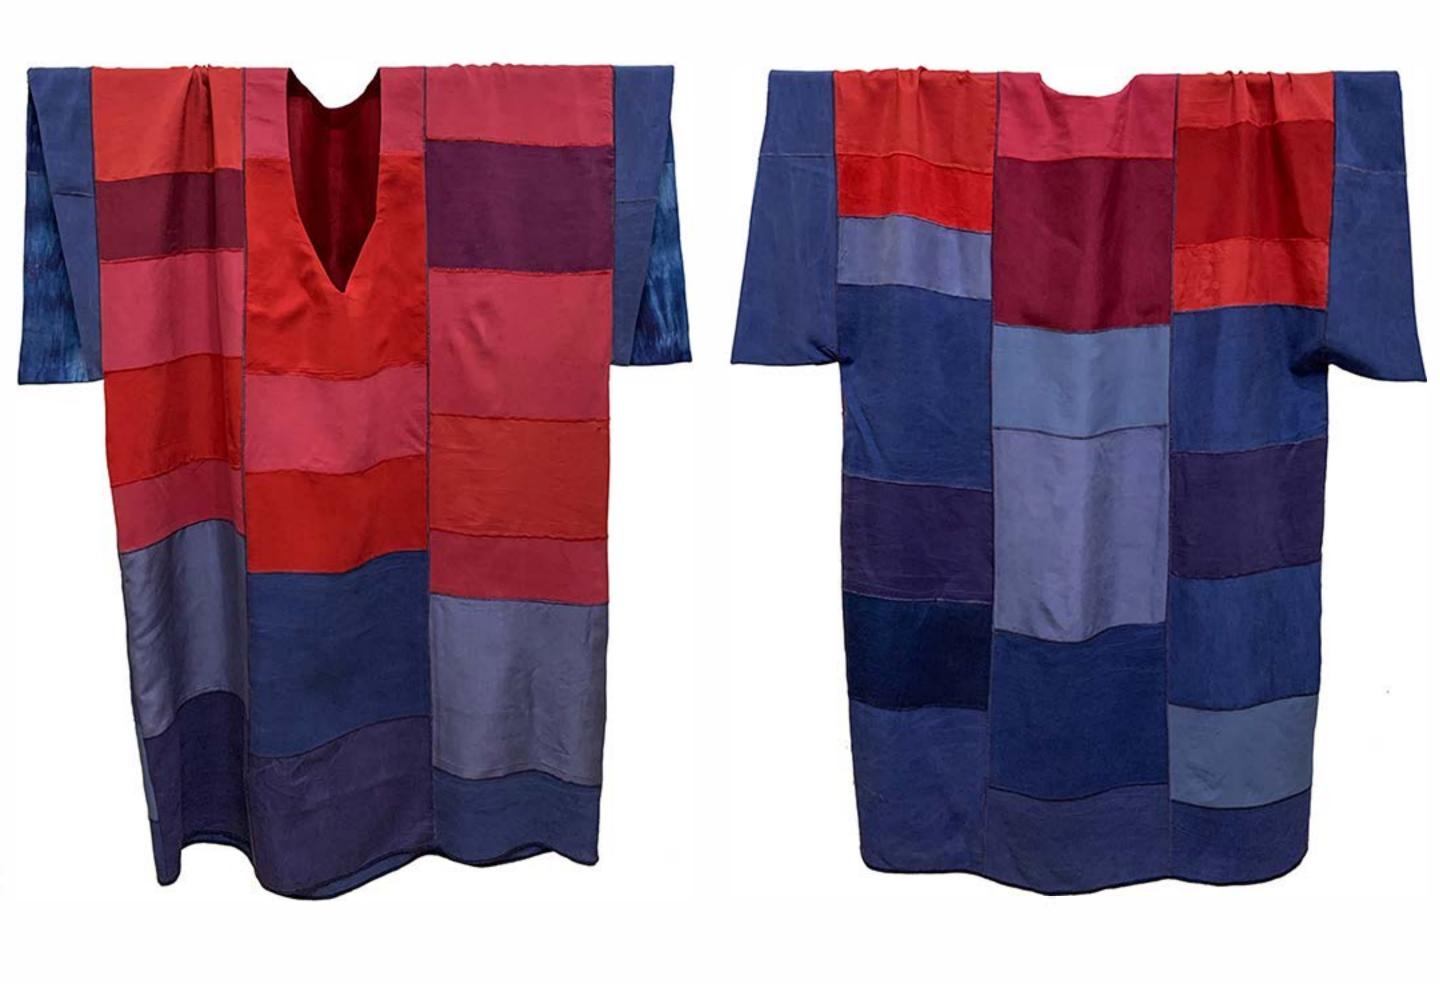

### ROBE NAOMI PATCH SOIE 2 fluid dress in an arrangement of repurposed silk offcuts pure silk

free size / color: rouge bleu / limited edition / 2900 egp - 185\$

KIMONO KAWA PATCH SOIE classic kimono style in a splashy array of shiny tussar printed silks silk patchwork free size / color: petrole / unique piece / 7500 egp - 480\$