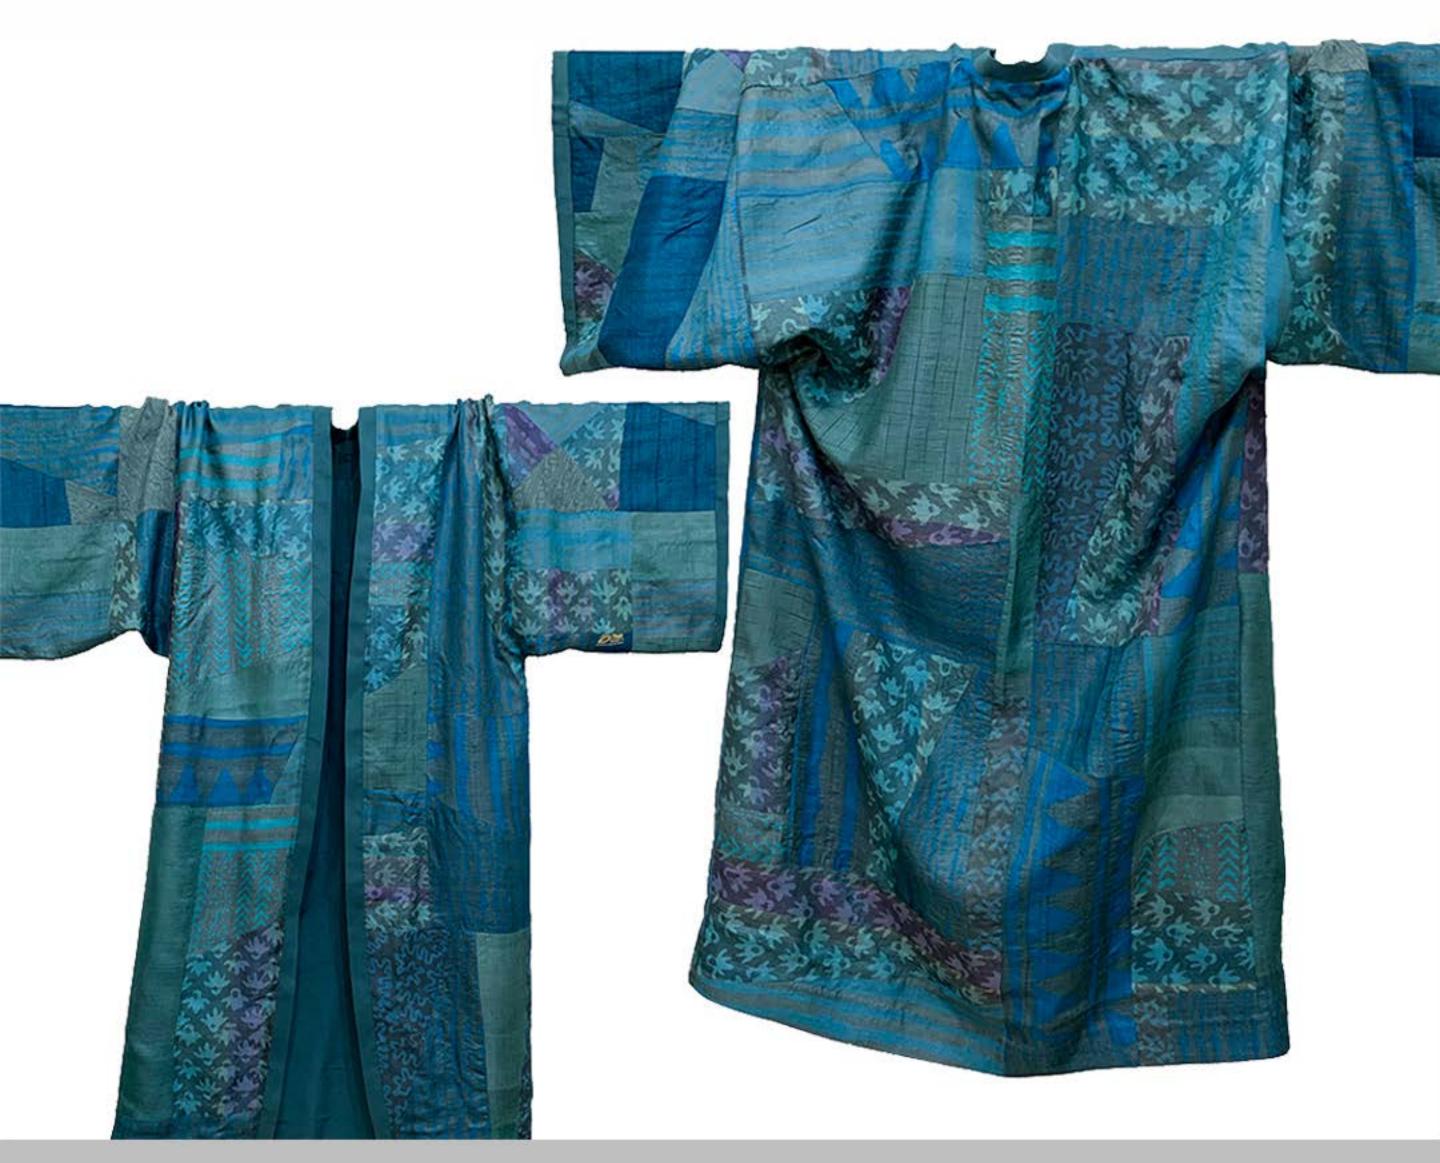

### ROBE NAOMI PATCH SOIE 2 fluid dress in an arrangement of repurposed silk offcuts pure silk

free size / color: rouge bleu / limited edition / 2900 egp - 185\$

KIMONO KAWA PATCH SOIE classic kimono style in a splashy array of shiny tussar printed silks silk patchwork free size / color: petrole / unique piece / 7500 egp - 480\$