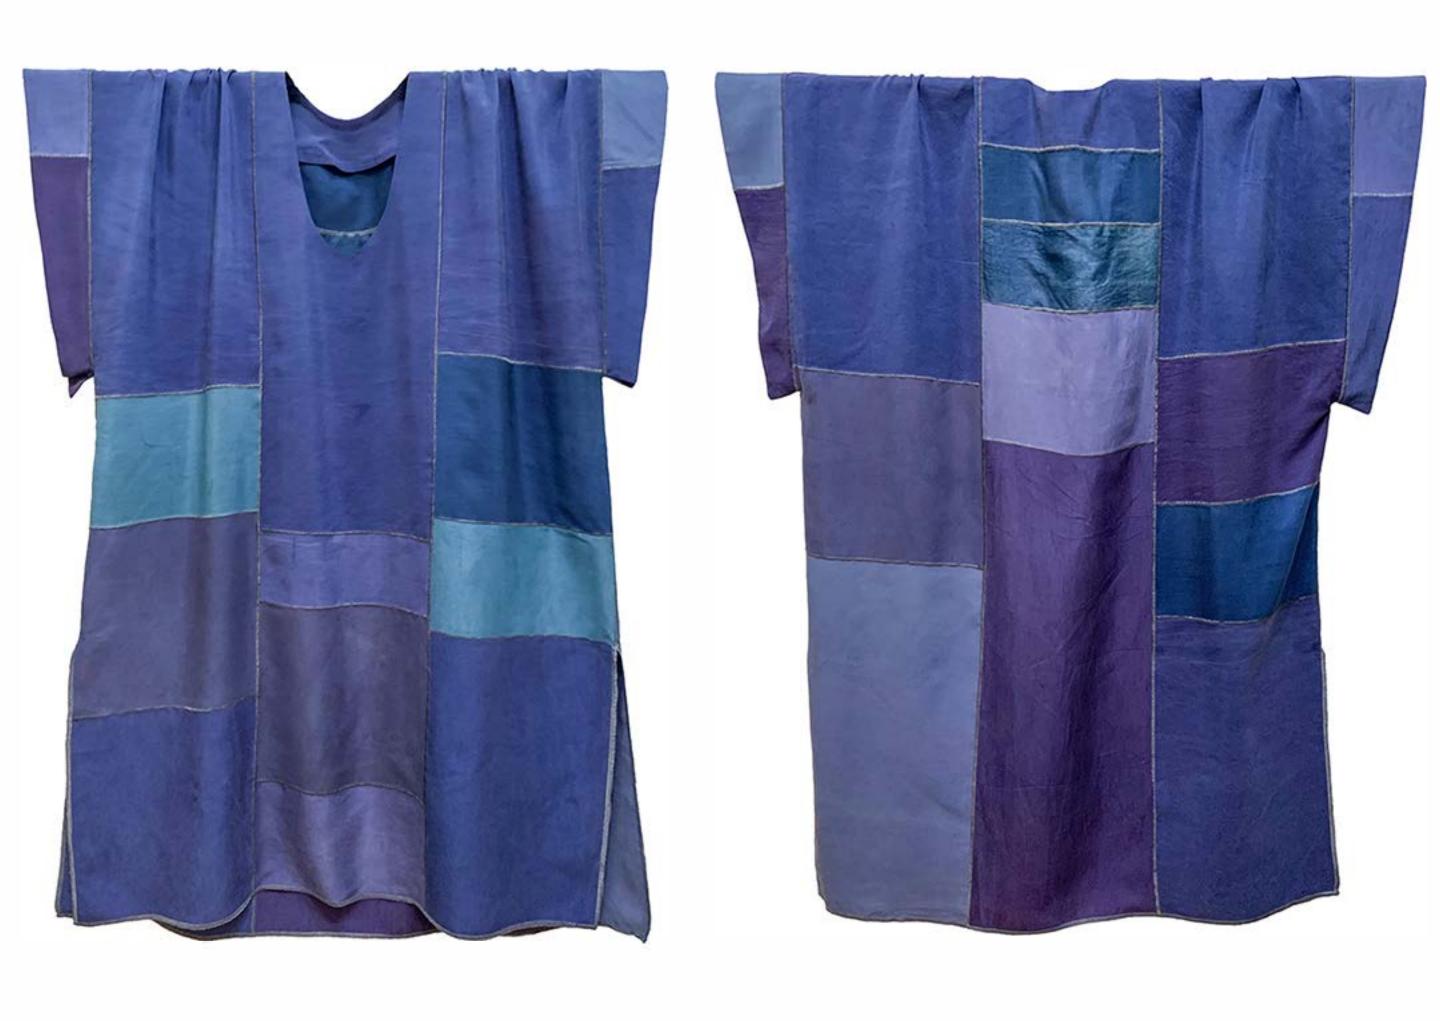

#### ROBE NAOMI PATCH SOIE fluid dress in an arrangement of repurposed silk offcuts pure silk free size / color: bleu / limited edition / 2900 egp - 185\$