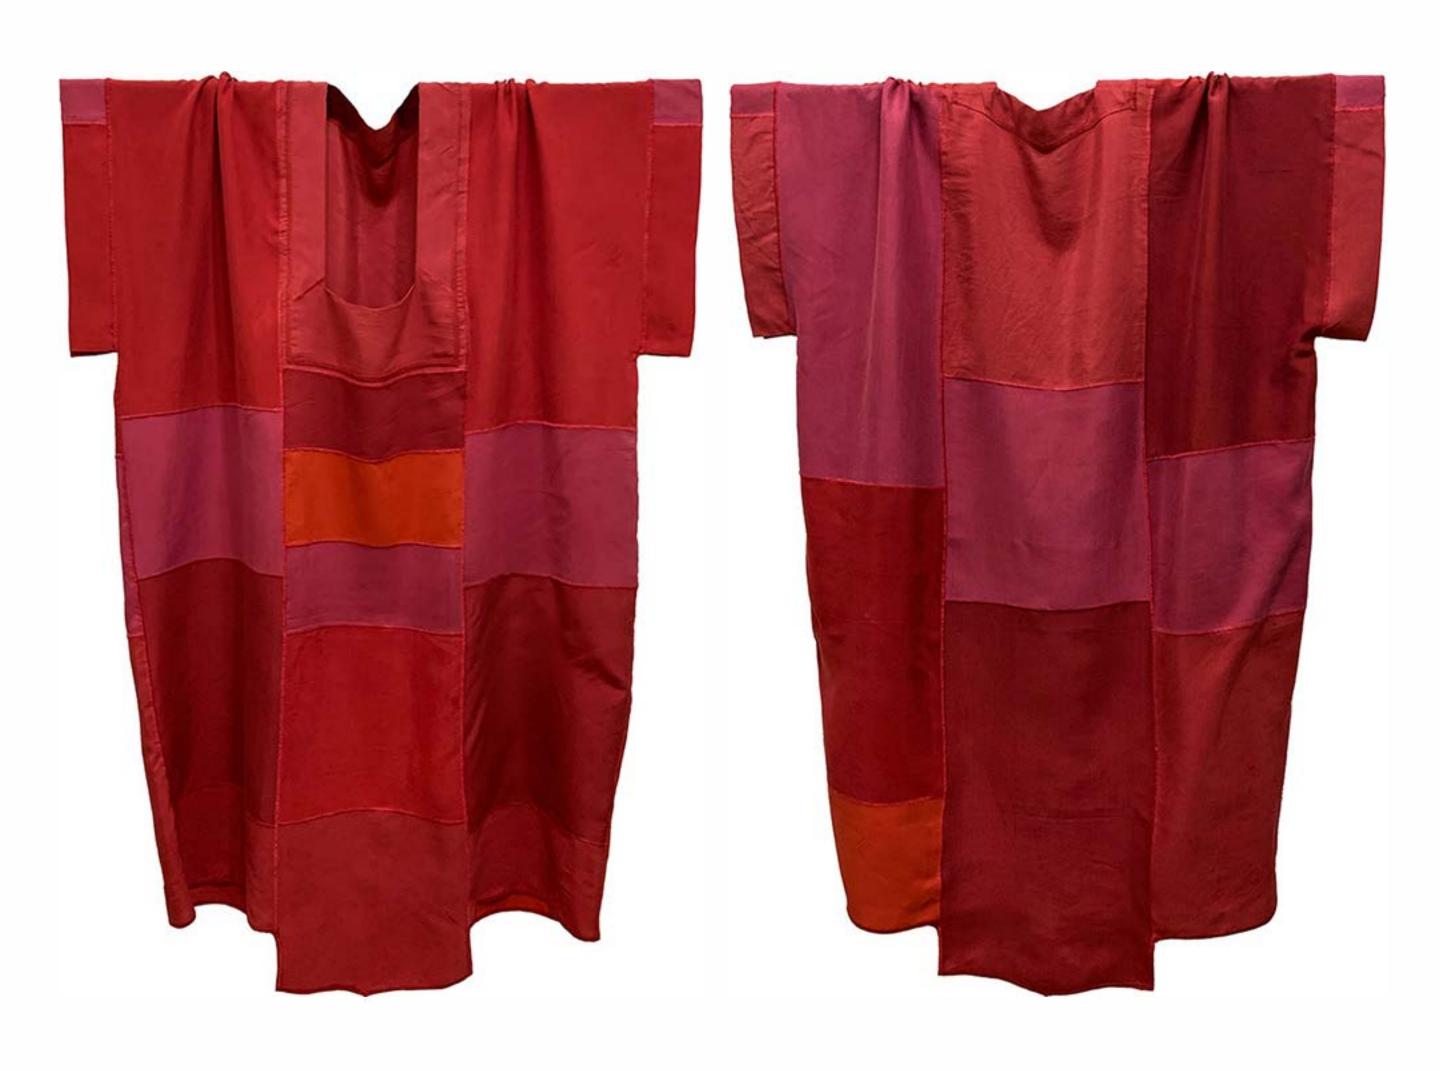

#### ROBE NAOMI PATCH SOIE 1 fluid dress in an arrangement of repurposed silk offcuts pure silk free size / color: rouge / limited edition / 2900 egp - 185\$

today, as the garment industry manufactures too much, too cheaply and too faraway NAGADA as always, creates a local, handmade and eco-friendly fashion, known as slow fashion