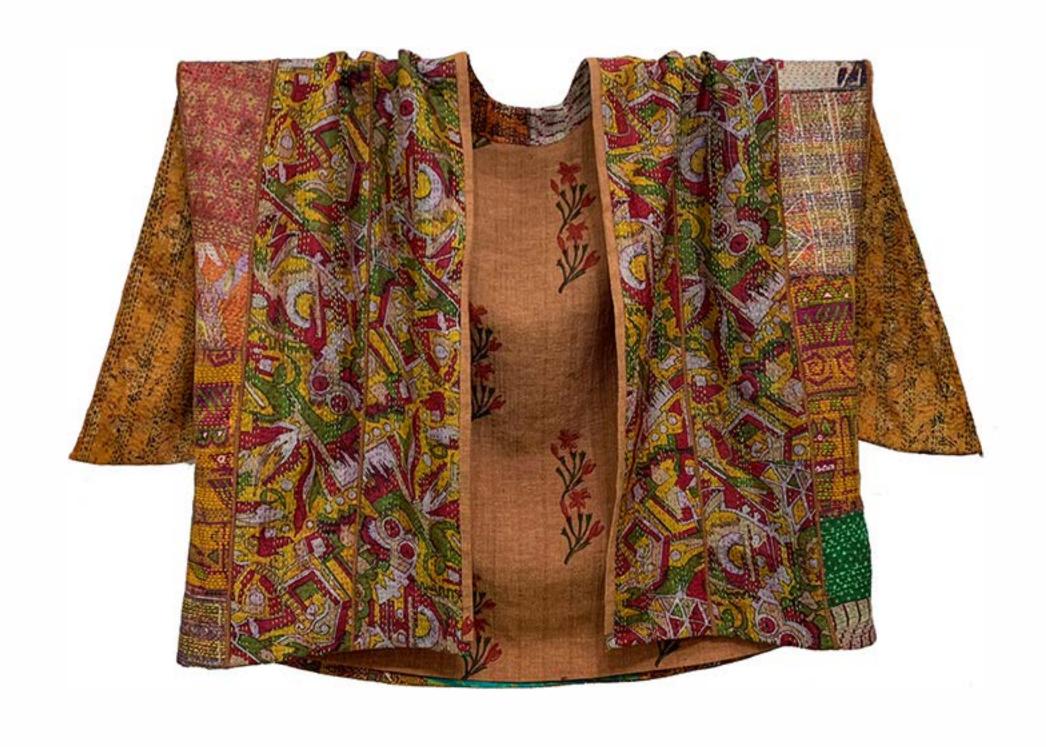

# KIMONO YASSO PATCH KANTHA kimono like, short and loose garment in a blend of kantha fabrics kantha silk

free size / color: orange / limited edition / 3800 egp - 250\$