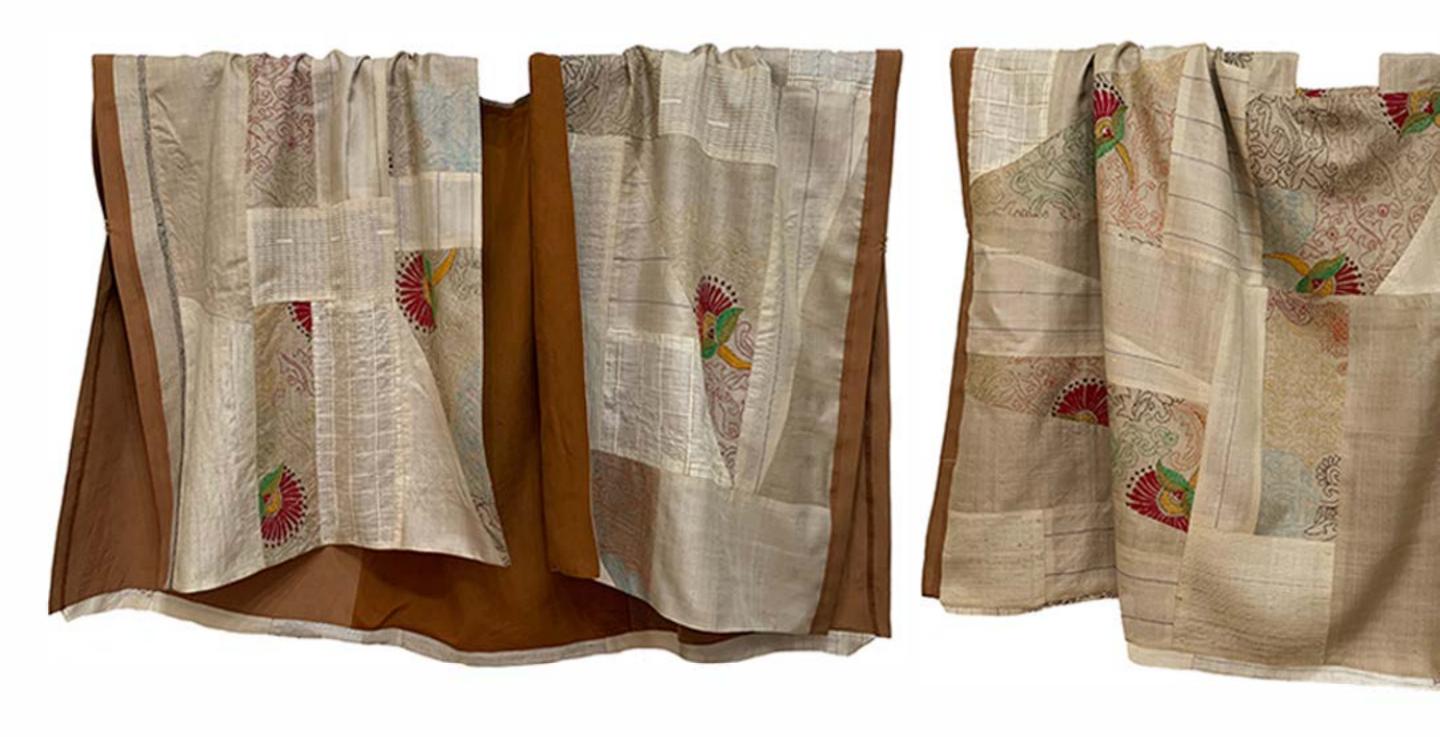

# KIMONO YASSO PATCH KANTHA kimono like, short and loose garment in a blend of kantha fabrics kantha silk

free size / color: orange / limited edition / 3800 egp - 250\$