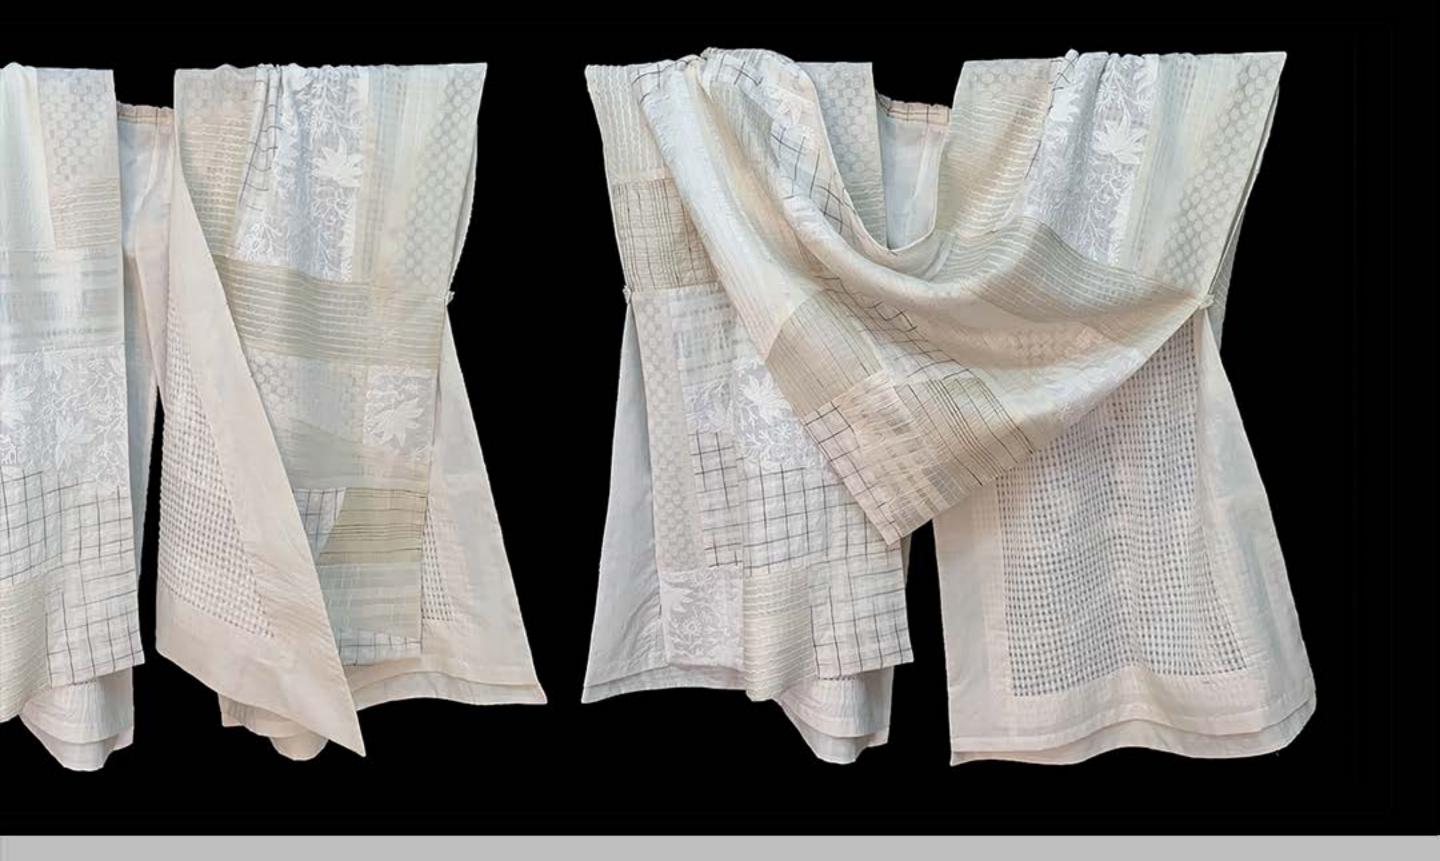

## ABAYA LEI PATCH SOIE

in a luminous, airy, poetic mood? here's a abaya you'll dream with silk patchwork

free size / color: blanc / unique piece / 6500 egp - 415\$

schedule a private viewing: info@nagada.net / international shipping will be arranged