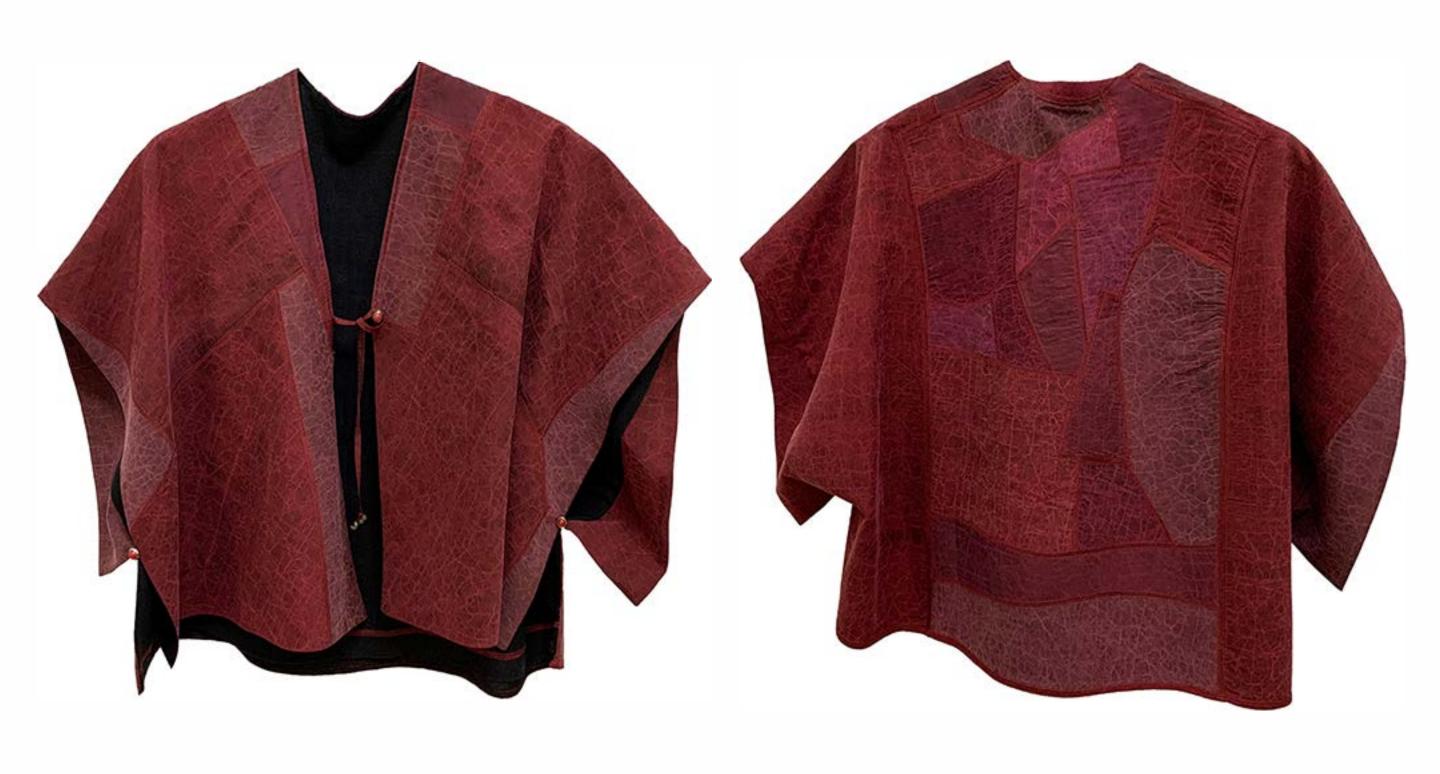

### BOLERO CHEN PATCH SL

crackeled silk offcuts revived in a composition of nebulous shapes traditional silk

free size / color: toubi / unique piece / 6200 egp - 400\$